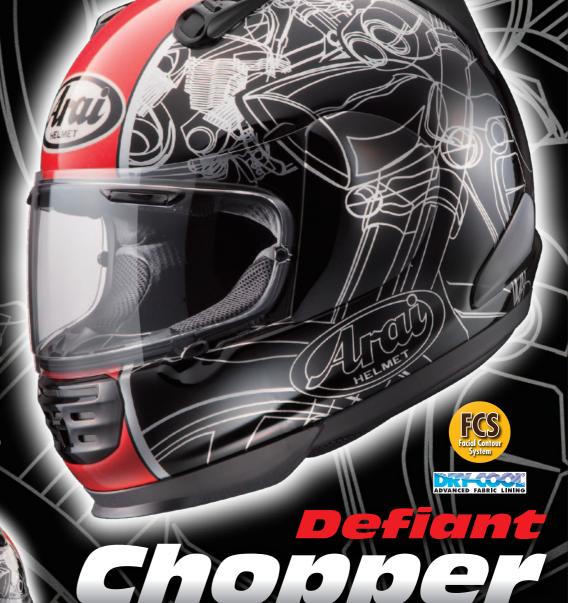

A design for the individual not screaming for attention with super bright colors or crazy shapes, the Chopper represents the cruiser inside you with the clean lines and a bold red center stripe.

Black, Red and Silver. Simple. Clean. Unique.

## Key features of the Defiant:

- Aggressive upper intake and exhaust vents, increase airflow while keeping noise to a minimum.
- Aggressive chin vent flows lots of air and is easily removable/replaceable.
- IR Front Trim Spoiler adds downforce to reduce lifting and buffeting when riding naked bikes.
- FCS cheek pads, provide excellent stability as well as incredible comfort for long rides.
- Peel away cheek and temple pad layers for micro fitting, allowing you to custom fit the helmet closer to your head shape.

**Shell:** S-cLc (Super Complex Laminar Construction) **Standards Specifications:** SNELL M2010 / DOT

Interior: FCS® Cheekpads / Dry-Cool interior Free-flow system

Shield: Max Vision Insert with Brow Vent