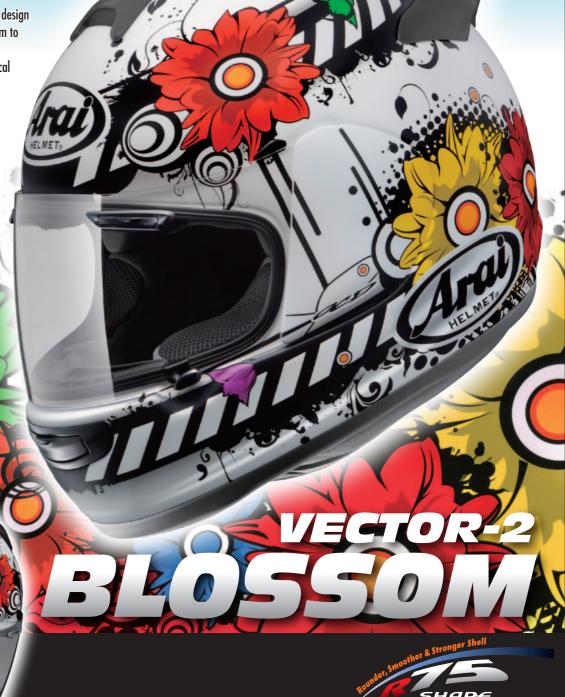

## BRIGHT FLOWERS

The new Vector-2 has had several new designs since its introduction, but none offer the subtle brilliance and bold colors of the new Blossom Frost.

The white frost finish, a recent and popular Arai design trend, allows the bright colors of the new Blossom to shine through - just without the glare.

For those who like bright colors but without typical linear lines or cartoon-like characters found on most of today's colorful designs, the Blossom offers a unique alternative.

As always, no photograph can do justice to the detail and quality of an Arai finish, so you owe it to yourself to see the new Blossom Frost in person, especially if you've never seen the new white frost finish.