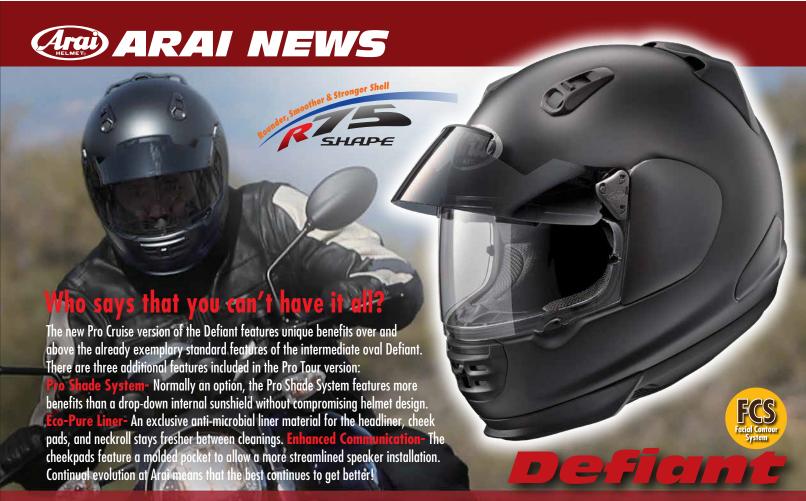

## PRO CRUSE

More benefits. Better protection: Only from Arai.

No internal drop-down lens can offer the same benefits and protection as the Pro Shade System. Easy transition from day-to-night or providing hands-free anti-glare function with a subtle dip of the head, the Pro Shade System excels in all conditions.