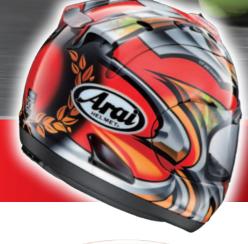

R I S I NG

Rising Moto-2 rider, Takaaki Nakagami's helmet design defies conventional racer replica trends and leans more towards a traditional style with rich colors and textures along with some in-depth 3 dimensional accents. The striking color combination and traditional design compliment almost any combinations of bike and gear.

The new Nakagami is available on the Corsair-V, for the rider who is looking for the race inspired features and benefits it offers, but who is not necessarily looking for the "over the top" designs normally found on a racer replica.