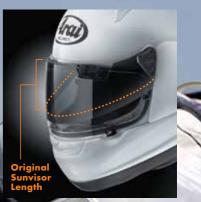

## PRO SHADE SYSTEM

Everyone knows the benefit of the lens when down, but in the up position internal shades just disappear while the Arai Pro Shade keeps working, reducing overhead glare both day and night. Plus, riding with a clear view when overcast or in the shadows with the ability to instantly block sudden bursts of glare when the sun pops out from behind the clouds, trees or around a canyon bend with the simple dip of the head - without ever having to take your hands off the bars.